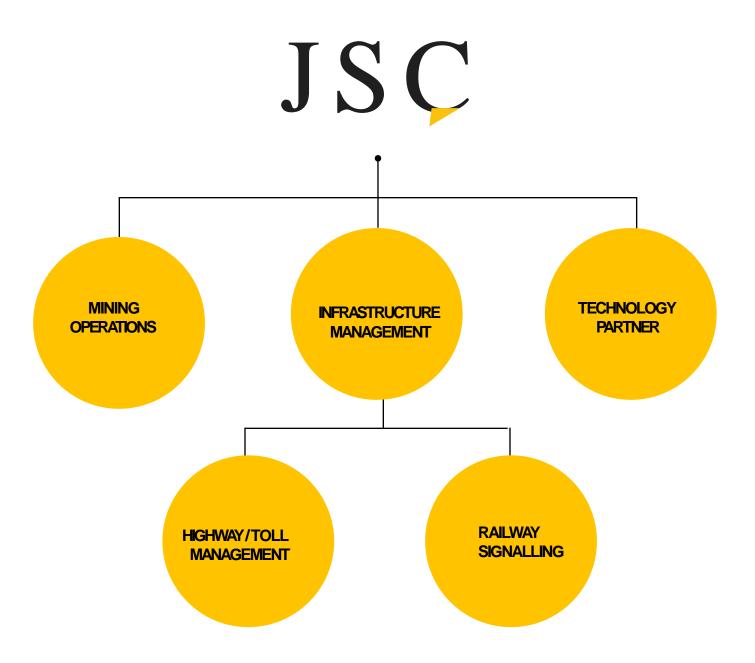

### **ABOUT US**

 $\checkmark$ 

JSC GROUP IS ONE OF THE LEADING BUSINESS GROUPS ENGAGED IN MINING, NATIONAL HIGHWAY TOLLING, RAILWAYS, INFRASTRUCTURE, CONSULTANCY AND SOFTWARE.

 $\checkmark$ 

40 PROJECTS 25 YEARS OF EXPERIENCE 10+ AWARDS

#### **Glimpse of works spread**

- Conceptualize and design project work for Private and Government Sector (Railways) for the changing business needs and upcoming technology.
- Operate Toll collection all over India with Government agencies like NHAI, RSRDC, HSIIDS, RIDCOR.
- Operate
  - Operate Mining sites and crusher units spread across North India.
- Conceptualized and successfully implemented a new age technology platform for the real time payment system with Brand name "**Trupay**". Similar tech process were latter adopted by **Google Pay, Truecaller** for their payments business.